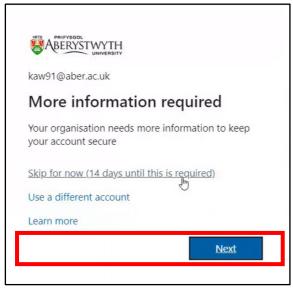

You will be required to:

- 1. Clearly state: your full name, school and full subject title at the top of the written page/portfolio.
- 2. Please ensure that you clearly number/label your answers (e.g. 'Question 1A').
- 3. For Mathematics and Further Mathematics candidates, when you have completed your written answers, the invigilator will collect your papers, scan and email them to you for you to submit the document via Blackboard Assignment in their presence.
- 4. For Portfolio candidates, you will have created your e-folio in advance of the exam day and emailed yourself a copy.
- 5. Open a browser on your computer (Chrome or Firefox) and navigate to your email account to locate the document with your scanned answers/e-folio.
- 6. Download and save the attachment on to the desktop using the following format for the document name (SURNAME\_FIRST NAME\_SUBJECT).
- 7. In your browser, type in <u>blackboard.aber.ac.uk</u> and log in to <u>Blackboard</u> using the username and password provided.
- 8. As part of the login process, you may see the **More Information required** screen below:

- 9. Click on **Skip for now (14 days until this is required)**. Not everyone will see this screen. If you do not, simply move on to the next step.
- 10. Select **Organisations** from the left-hand menu.