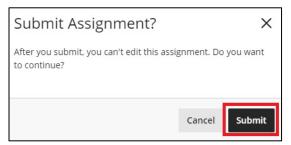

- 21. Click on the **Submit** button in the bottom right corner of the page.
- 22. To confirm that you want to submit your answers, click Submit again

23. After you have submitted you will get a confirmation message noting that your submission was successful.