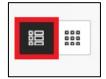

11. There are two views in Blackboard, if your screen looks different to below, click on the three white lines and dots, the list view icon (see right):

12. Click on Ysgoloriaethau a Gwobrau Teilyngdod - Scholarships & Merit Awards 2025