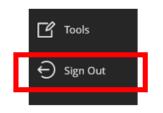

|                 |
|                                                            |     |   | Save and Close                                                                                                                     | Submit          |

- 21. Click on the **Submit** button in the bottom right corner of the page.
- 22. To confirm that you want to submit your answers, click Submit again





23. After you have submitted you will get a confirmation message noting that your submission was successful.

**NOTE: You should download your digital receipt** using the **Download** button shown in the image (see right) and save it as proof of your submission. If you don't see this window, please ask your invigilator for assistance.



24. Sign out of Blackboard.

## Good Practice in the Scholarships & Merit Awards:

Please familiarise yourself with the <u>Policy on Good and Unfair Academic Practice for</u> <u>the Exams.</u> Be aware that Blackboard Assignment produces a 'similarity report' which will flag up instances of similarities between your work and any previously published work (including internet sources). Any such similarities will be investigated by the Exam Board.

**Results:** We will contact all candidates and Exams Officers 4-6 weeks of the exams taking place to notify them whether they have been successful, or unsuccessful in their attempt to secure a University Scholarship, Merit Award, and/or Unconditional Offer based on their performance in the exams.