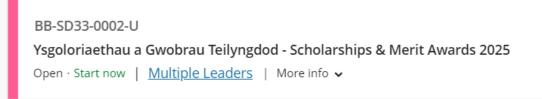

11. There are two views in Blackboard, if your screen looks different to below, click on the three white lines and dots, the list view icon (see right):

12. Click on Ysgoloriaethau a Gwobrau Teilyngdod - Scholarships & Merit Awards 2025

13. After opening the **Organisation** you can submit your work. If you are submitting your assignment in Welsh, click on the folder **Arholiad Ar-lein (Cymraeg**). If you are submitting in English, click on the folder **Online Exams (English)**.