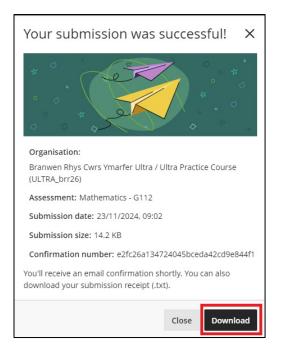

- 21. Click on the **Submit** button in the bottom right corner of the page.
- 22. To confirm that you want to submit your answers, click Submit again

23. After you have submitted you will get a confirmation message noting that your submission was successful.

**NOTE: You should download your digital receipt** using the **Download** button shown in the image (see right) and save it as proof of your submission. If you don't see this window, please ask your invigilator for assistance.