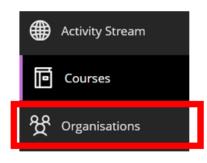

- 9. Click on **Skip for now (14 days until this is required)**. Not everyone will see this screen. If you do not, simply move on to the next step.
- 10. Select **Organisations** from the left-hand menu.