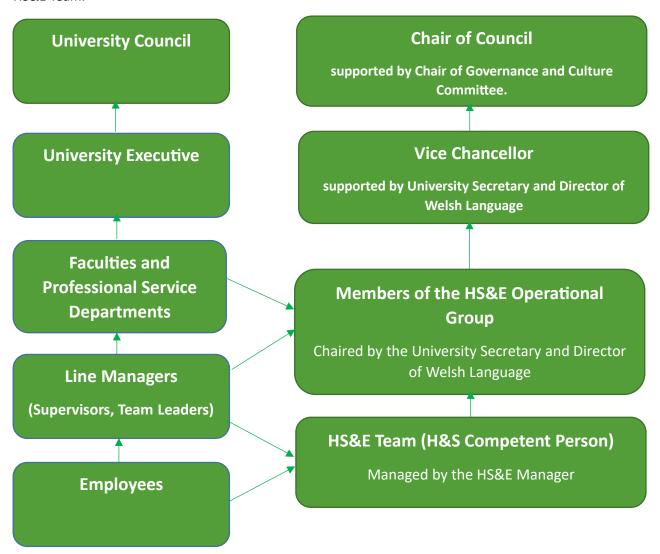

#### 1.6.1 GENERAL STRUCTURE

The structure within the University that supports the continual improvement of health and safety management is summarised in the chart below. Advisory support can be expected for every tier from the HS&E Team.

The chart above indicates the arrangements for escalation to a higher level of management to resolve any conflict between health and safety issues and service delivery considerations. A more detailed structure outlining the management reporting lines are available for each Faculty and Professional Service Department is on the University website. The HS&E Team are accessible to all employees to offer appropriate advice on their safety and health.