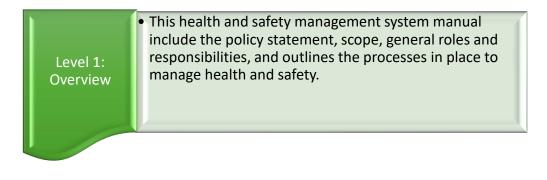

## **1.3.1 System Structure**

The structure of the health and safety management system is outlined below:

Level 2:
Procedures

• These health and safety procedures outline the core processes in the management of health and safety.
These procedure outline the "what,who, when and how.

Level 3:
Guidance

• These health and safety guidance documents will be developed and reviewed to support the organisations management arrangements.

These health and safety forms will be completed on an ongoing basis and record for the organisations implementation of the management system.