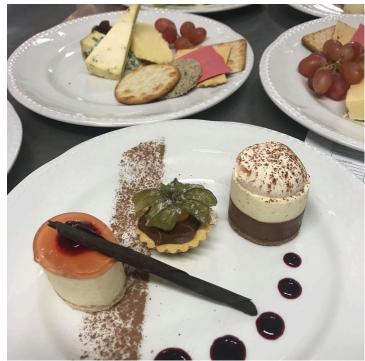

| <b>Each board serves 15 people</b><br>3x Welsh cheese selection, with a selection of | Per board | £74.25 |
|--------------------------------------------------------------------------------------|-----------|--------|
| cracker biscuits and chutneys (V)                                                    |           | _/0    |
| ,                                                                                    |           |        |

# **Sweet Treats**

|                                                                                                                                                              |               | Ex VAT | Inc VAT  |
|--------------------------------------------------------------------------------------------------------------------------------------------------------------|---------------|--------|----------|
|                                                                                                                                                              |               |        | IIIC VAT |
| Individually Wrapped Cake Selection                                                                                                                          |               |        |          |
| Welsh Cakes<br>Individually wrapped Welsh cakes (2 per pack) (V)                                                                                             | Per Item      | £1.75  | £2.10    |
| Gluten Free Lemon Filled Muffin<br>(V,Gf)                                                                                                                    | Per Item      | £2.65  | £3.18    |
| Selection of Muffins<br>Double chocolate, mixed berry and lemon and poppy seed. (Vg)                                                                         | Per Item      | £1.30  | £1.56    |
| Plattered Cake Selection                                                                                                                                     |               |        |          |
| Mini Crodots                                                                                                                                                 |               |        |          |
| The hybrid of croissant dough in a doughnut, selection of sugared,<br>white chocolate, dark chocolate with nibbed hazelnuts. (V)                             | 1 per portion | £1.50  | £1.80    |
| Mini Danish Pastry Selection<br>Mix of Maple Pecan Plait, Cinammon Swirl, Raspberry Crown,<br>Vanilla Crown and Apple Coronet. Recommend 2 per serving. (V). | 2 Per portion | £1.65  | £1.98    |
| Jam Doughnut<br>Rich doughnut filled with fruit jam. (Vg)                                                                                                    | Per Item      | £1.50  | £1.80    |
| Sidoli Welsh Carrot Cake                                                                                                                                     |               |        |          |
| Individual slices of Carrot Cake filled and topped with sweet frosting. (Vg)                                                                                 | Per Item      | £2.75  | £3.30    |
| Peck and Strong Chocolate Brownie                                                                                                                            |               |        |          |
| Individual slices of Chocolate and Walnut Brownie. (V)                                                                                                       | Per Item      | £2.75  | £3.30    |
| Killer Vegan Brownie                                                                                                                                         |               |        |          |
| Individual slices of Chocolate Brownie, suitable for Gluten Free<br>and Vegan diets. Contains Nuts (Vg. GF)                                                  | Per Item      | £2.75  | £3.30    |
| Bara Brith (V)                                                                                                                                               | Per Portion   | £1.50  | £1.80    |
| Welsh Cakes (V)                                                                                                                                              | 2 per portion | £1.50  | £1.80    |
| Fresh Fruit Platter                                                                                                                                          |               |        |          |
| Selection of prepared seasonal and exotic fruit.<br><b>Serves 5 people</b> . (Vg. GF)                                                                        | Per Platter   | £13.75 | £16.50   |
| Whole Cake Selection                                                                                                                                         |               |        |          |
| Each cake serves 14 portions<br>Victoria Sponge or Chocolate Cake                                                                                            | Per Cake      | £34.75 | £41.70   |
| Vegan Jaffa Cake                                                                                                                                             | Per Cake      | £49.50 | £59.40   |
| 10                                                                                                                                                           |               |        |          |