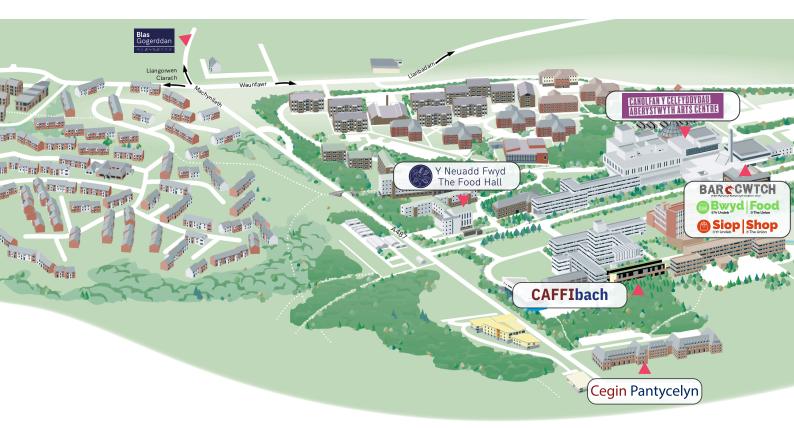

# **Hospitality Outlets**

### For your last minute visitors or daily needs, visit one of our outlets. Check our opening times online.

### https://www.aber.ac.uk/en/hospitality/

#### The Food Hall

Located in Penbryn, Penglais Campus. Filling hot meals and carvery to eat in or takeaway.

#### The Food Hall Coffee Shop

Located in Penbryn, Penglais Campus. Grab and go with Starbucks Coffee, sandwiches, cold drinks, cakes, jacket potatoes and panini.

#### CAFFIbach

Located in the Gwendolen Rees Building, Penglais Campus. Speciality hot drinks, sandwiches, panini, soup and sweet treats.

#### **Blas Gogerddan**

Located the Stapledon Building, 2.9 miles from the main University campus, Coffee, panini light hot meals and snacks.

#### **Student's Union Bar**

Located in the Student's Union, Penglais Campus. Starbucks Coffee and alcoholic drinks in a relaxed setting.

#### **Student's Union Shop**

Located in the Student's Union, Penglais Campus. Hot and cold takeaway food, drink and snacks.

#### Ffreutur, Pantycelyn

Located within Pantycelyn halls of residence. Breakfast and evening meals offered Monday to Friday, with weekend café available. (Term time only)

#### **Arts Centre Cafe**

Located in Aberystwyth Arts Centre, Penglais Campus. Specialising in local and Welsh products, with a premium offering for lunches and evening meals.